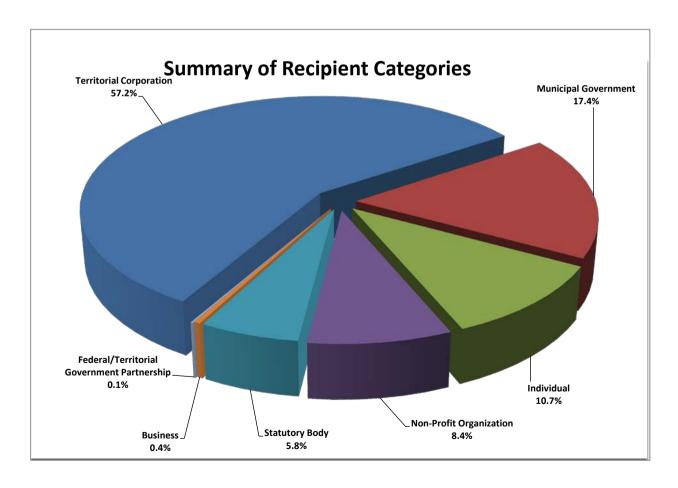

Recipients of grants and contributions range from territorial corporations to individuals. In 2015-16, the largest recipient groups were territorial corporations, municipal governments, and individuals.